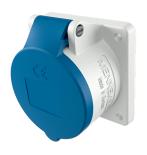

Panel mounted socket

Part no. 1395

screw terminals straight

•

## Technical specifications

| Ampere                    | 32 A            |
|---------------------------|-----------------|
| Poles                     | 3 p             |
| Voltage                   | 230 V           |
| Clock position            | 6 h             |
| Hertz                     | 50-60 Hz        |
| Connection technology     | Screw terminals |
| Contact                   | standard        |
| Protection type           | IP 44           |
| Flange                    | 75x75 mm        |
| Fixing hole               | 60x60 mm        |
| Weight                    | 199 g           |
| Declaration of Conformity | VDE, EAC, CQC   |