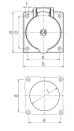

## Drawing

| Drawing                      | Amp.     | 16  |     |     | 32  |     |     |
|------------------------------|----------|-----|-----|-----|-----|-----|-----|
| 1 MB 247                     | Poles    | 3   | 4   | 5   | 3   | 4   | 5   |
| Dim. in mm                   | а        | 75  | 75  | 75  | 75  | 75  | 75  |
|                              | b        | 75  | 75  | 75  | 75  | 75  | 75  |
|                              | c        | 53  | 53  | 55  | 64  | 64  | 65  |
|                              | d        | 60  | 60  | 60  | 60  | 60  | 60  |
|                              | е        | 60  | 60  | 60  | 60  | 60  | 60  |
|                              | f        | 5.5 | 5.5 | 5.5 | 5.5 | 5.5 | 5.5 |
|                              | g.       | 8   | 8   | 8   | 8   | 8   | 8   |
|                              | g.1      | 2   | 2   | 2   | 2   | 2   | 2   |
|                              | h        | 75  | 80  | 83  | 89  | 89  | 100 |
|                              | h1       |     | 6   | 8   | 11  | 11  | 12  |
|                              | k        | 31  | 32  | 32  | 39  | 39  | 39  |
|                              | 1        | 43  | 52  | 54  | 58  | 58  | 62  |
| Terminal for con             | d. cross | 1.5 | 1.5 | 1.5 | 2.5 | 2.5 | 2.5 |
| section (mm <sup>2</sup> ) m | inmax.   | 4   | -4  | 4   | -10 | —10 | -10 |